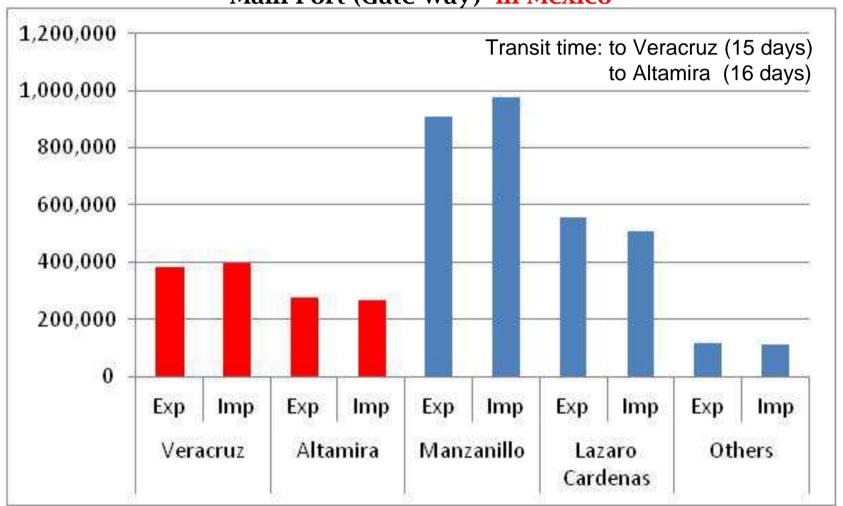

#### Bridge to Latin America / Mexico

Main Port (Gate way) in Mexico

Yearly no of TEU in 2013

Source: Secretaría de Economía with data based on Banco de México

17