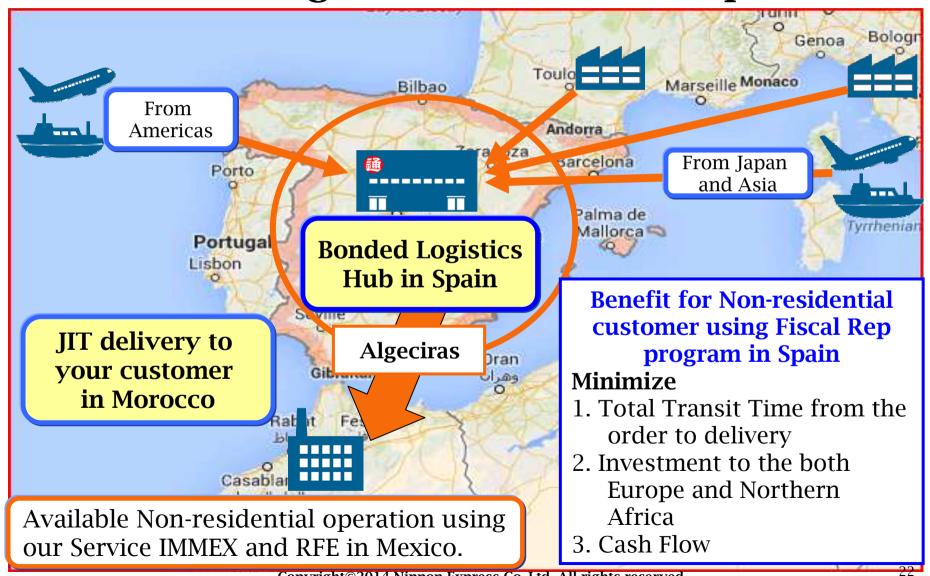

## 3. Fiscal Representative Program

Minimum investment to expand business using by Fiscal Rep Program in Spain

#### Advantage of Bonded Hub in Spain

Nippon Express in Spain

IBELICA
EXPRESS
Between
Japan
and Spain
Through
Paris