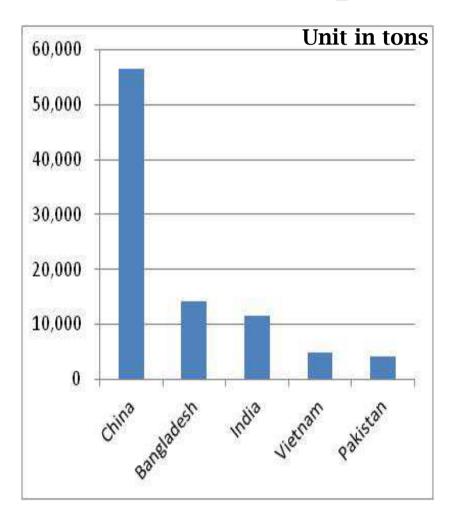

## 2013 Export from Spain to Mexico. Main HS Codes & Good's value

Source: Secretaría de Economía with data based on Banco de México Note 1: Figures are subject to change, including the most recent

## 2013 Export from Mexico to Spain. Main HS Codes & Good's value

Source: Secretaría de Economía with data based on Banco de México Note 1: Figures are subject to change, including the most recent