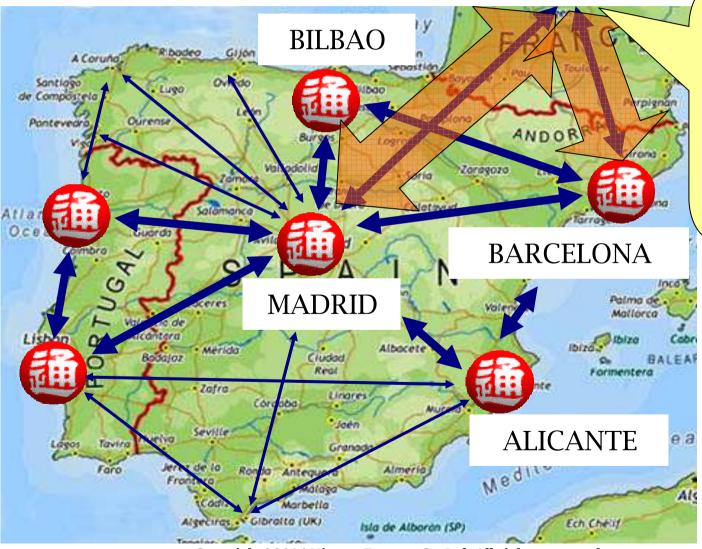

#### Advantage of Bonded Hub in Spain

Nippon Express in Spain

IBELICA
EXPRESS
Between
Japan
and Spain
Through
Paris