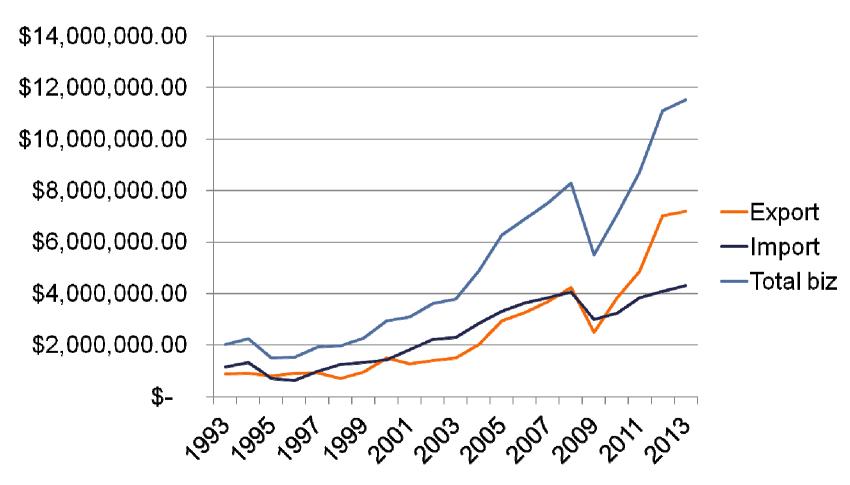

## Balance between Spain & Mexico in last 20 years, from Mexican point of view

Source: Secretaría de Economía with data based on Banco de México

Advantage of business between EU and Mexico