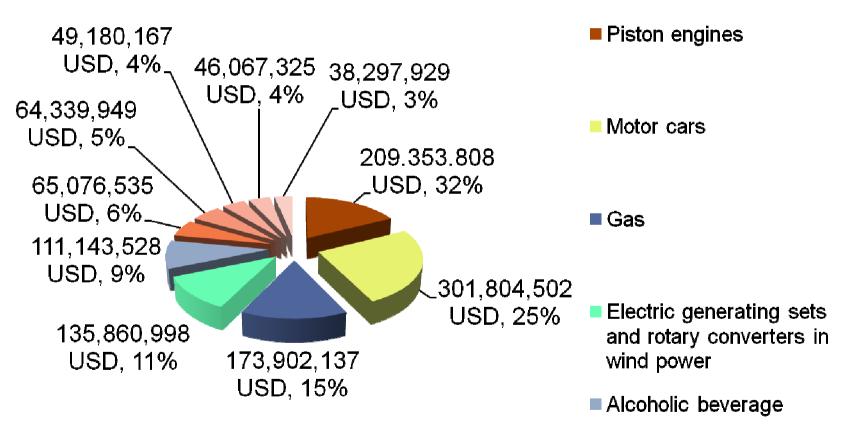

## 2013 Export from Spain to Mexico. Main HS Codes & Good's value

Source: Secretaría de Economía with data based on Banco de México Note 1: Figures are subject to change, including the most recent