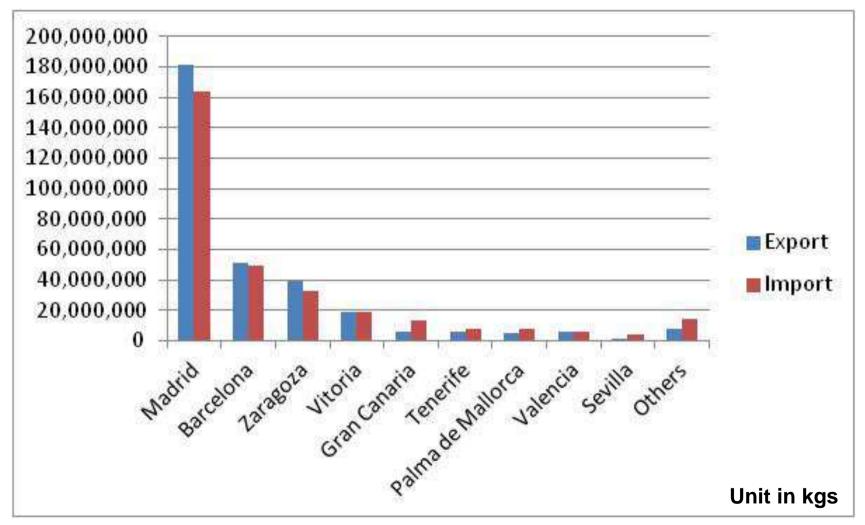

#### Air Cargo Top 5 Trade lanes from / to Spain

Export from Spain in 2013 Source : IATA

Import to Spain in 2013 Source : Eurostat