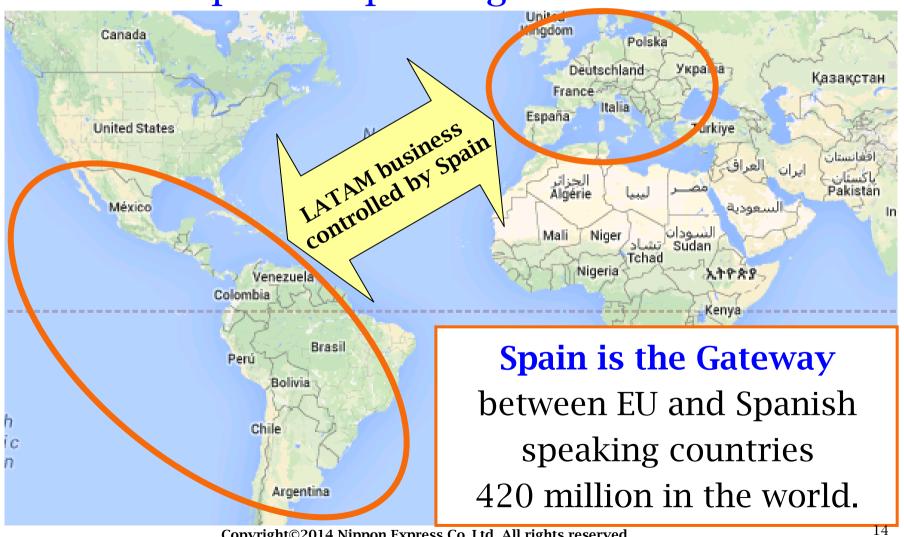

#### 2. Communication between LATAM

The Gateway to / from Latin American Countries especially Mexico

### Advantage of business between EU and LATAM Spanish Speaking Countries