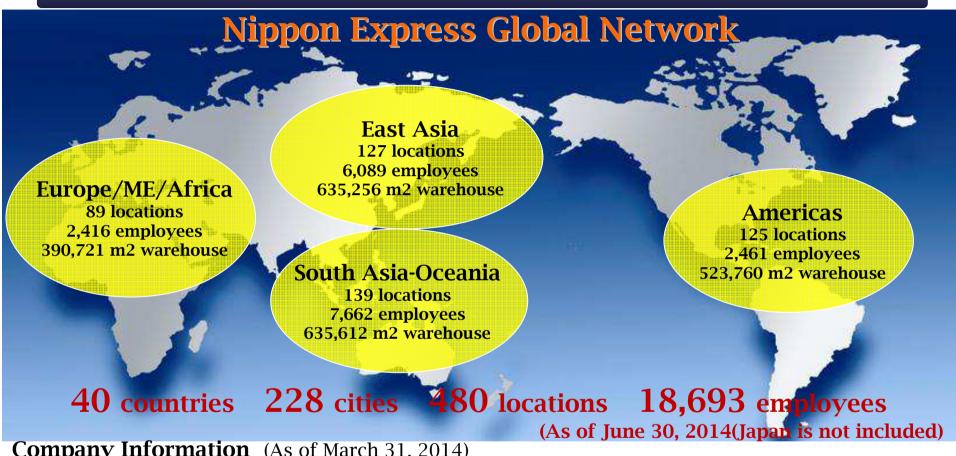

#### Index

- 1. Presence of Nippon Express
- 2. General Information (Logistics in Spain)
- 3. Advantage of Spain
- 4. Our Service in Spain
- 5. Our Strategy

**Company Information** (As of March 31, 2014)

Name: Nippon Express Co., Ltd. Headquarters: 1-9-3, Higashi Shimbashi,

Minato-ku, Tokyo 105-8322, Japan

Formal establishment: October 1, 1937

**Paid-in capital**: ¥70,175 million

**Employees:** 33,153

URL: http://www.nipponexpress.com/