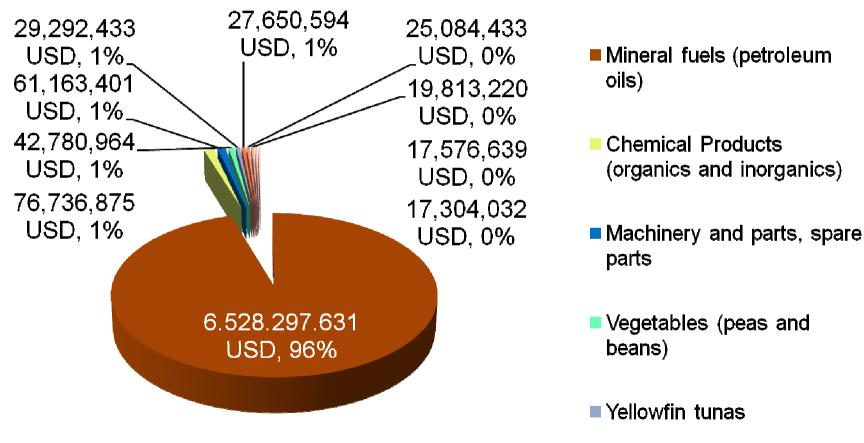

## 2013 Export from Mexico to Spain. Main HS Codes & Good's value

Source: Secretaría de Economía with data based on Banco de México Note 1: Figures are subject to change, including the most recent