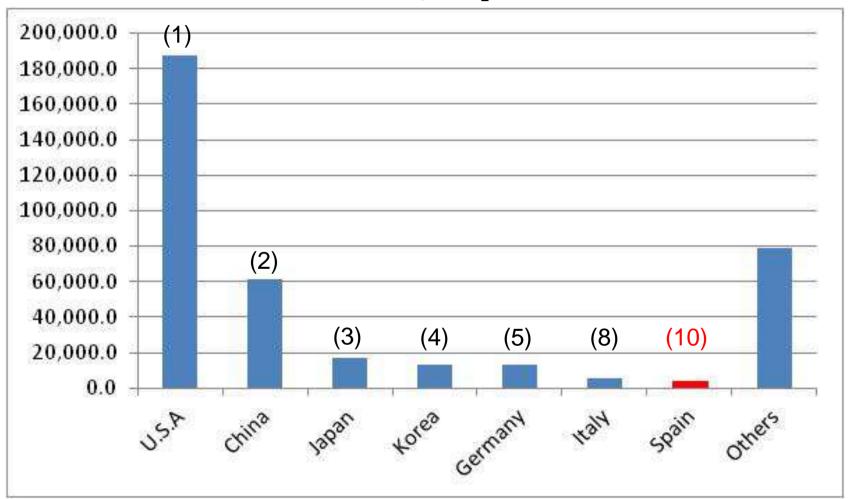

#### Bridge to Latin America / Mexico

**Trade Partner / Export from Mexico** 

Yearly trade value in Million \$ (2013)Source: Secretaría de Economía with data based on Banco de México Copyright©2014 Nippon Express Co.,Ltd. All rights reserved.