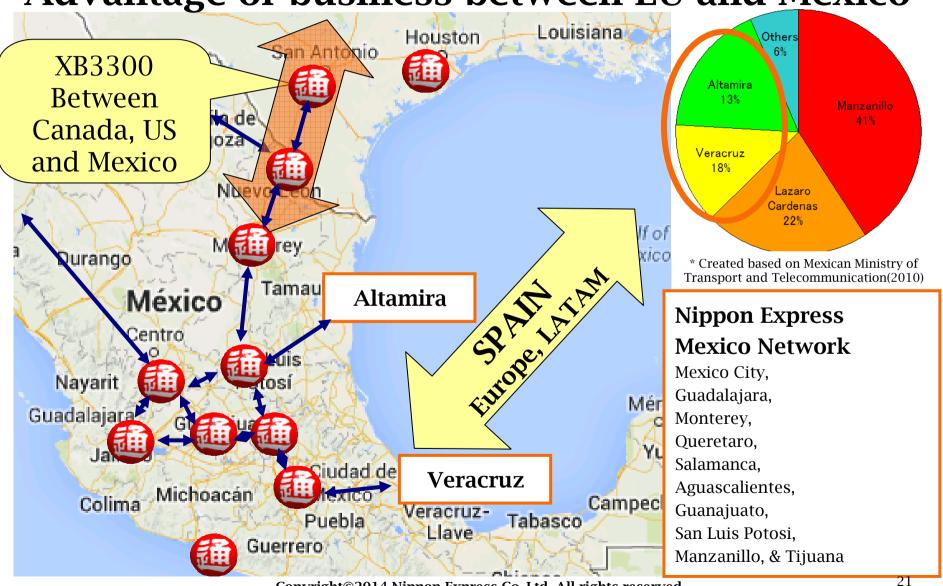

#### 2. Communication between LATAM

The Gateway to / from Latin American Countries especially Mexico

### Advantage of business between EU and LATAM Spanish Speaking Countries

#### Bridge to Latin America / Mexico

Main Port (Gate way) in Mexico

Yearly no of TEU in 2013

Source: Secretaría de Economía with data based on Banco de México

17