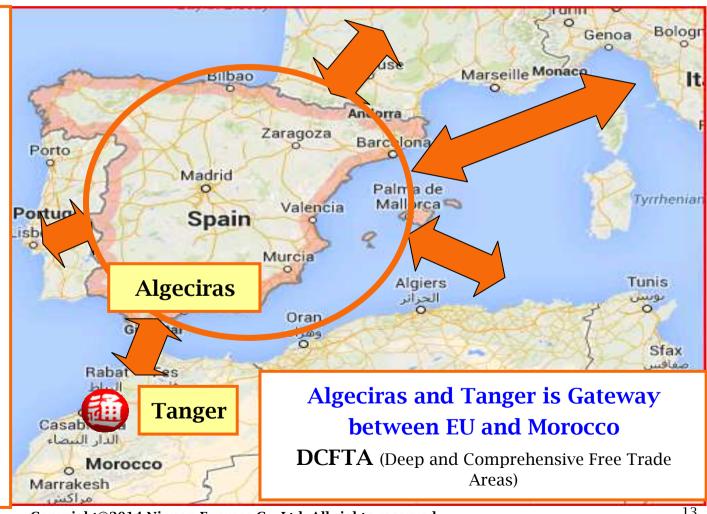

### 1. Geography

Door to Northern African area Collaboration with South European Countries

### Advantage of Geographical location Door to/from Morocco, Northern Africa to EU