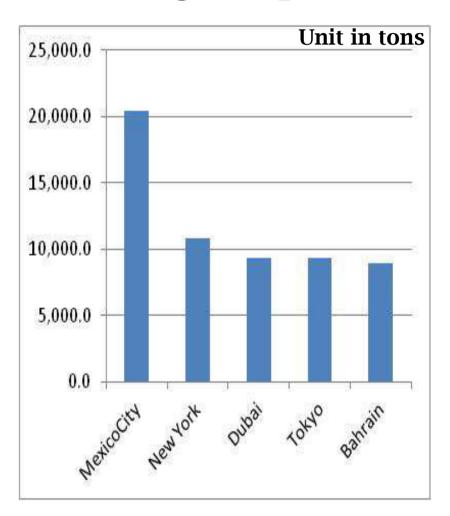

#### Bridge to Latin America / Mexico

Main Port (Gate way) in Mexico

Yearly no of TEU in 2013

Source: Secretaría de Economía with data based on Banco de México

17