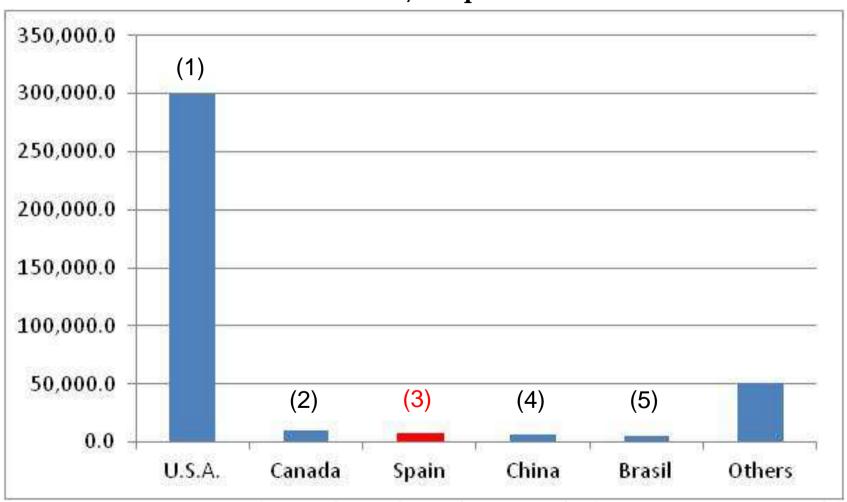

#### Bridge to Latin America / Mexico

Main Port (Gate way) in Mexico

Yearly no of TEU in 2013

Source: Secretaría de Economía with data based on Banco de México

17